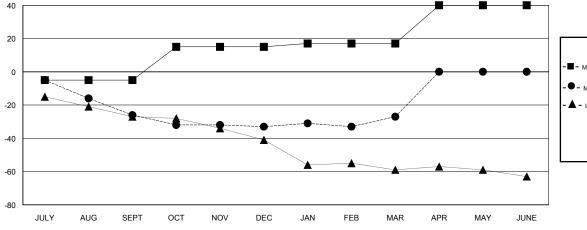

## GOALS AND ACTUAL NEW CLUBS CUMULATIVE

| -■- MEMBER GROWTH NET GOAL        |  |
|-----------------------------------|--|
| - ● - MEMBER GROWTH ACTUAL        |  |
| - ▲ - LAST YEAR MEMBERSHIP ACTUAL |  |
|                                   |  |
|                                   |  |
|                                   |  |