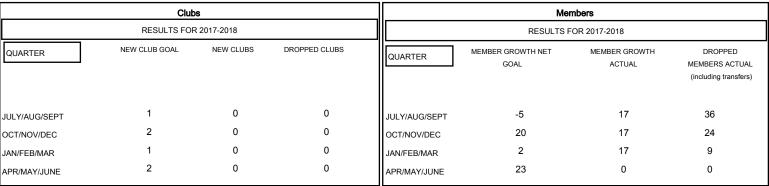

| DROPPED CLUBS: 0 |    |
|------------------|----|
| DROPPED MEMBERS  |    |
| DECEASED         | 11 |
| CLUB CANCELLED   | 0  |
| OTHER            | 58 |
| TOTAL            | 69 |

| 16 CLUBS OF 40 ADDED 1 OR MORE | GE   |
|--------------------------------|------|
| NEW MEMBERS                    | МА   |
|                                | FEI  |
|                                | Wo   |
|                                | il . |